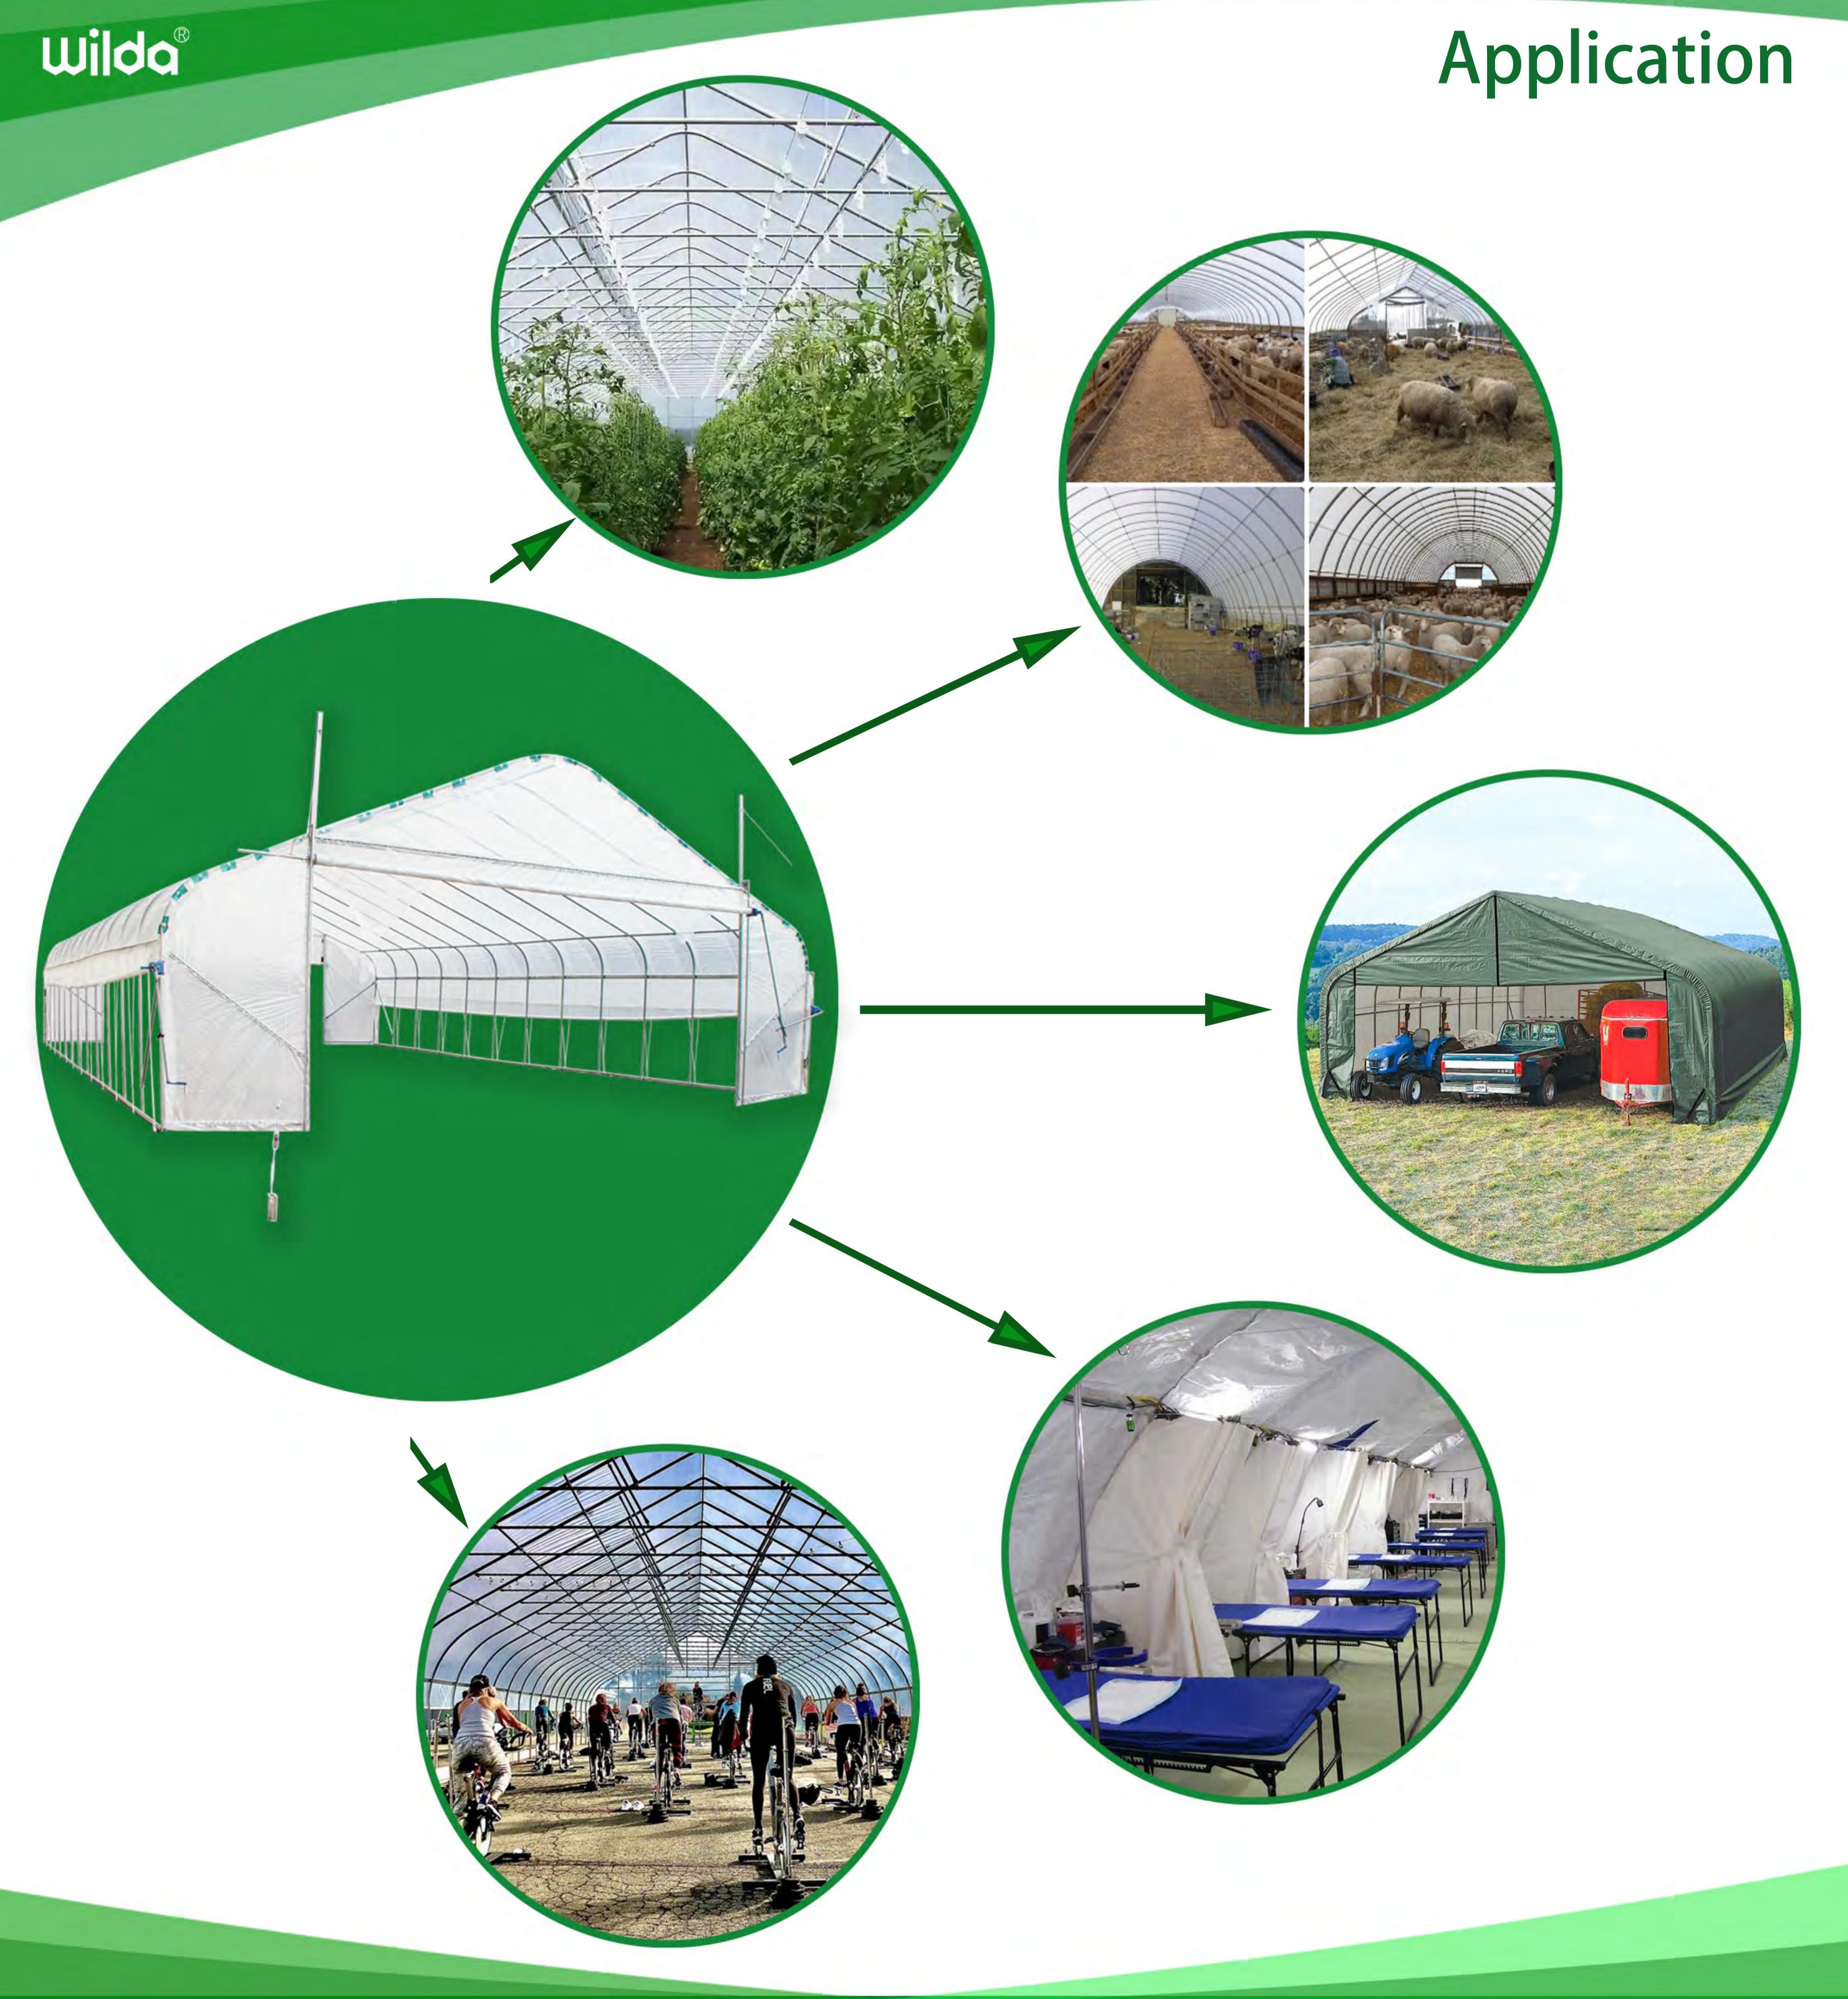

- **3. Multifunction:** It's can be used for planting vegetables, gardening, Poultry farming breeding, livestock breeding, Warehouses on the site of farms, factories and family yards, warehouses on construction sites, emergency shelters, small sports and leisure places, etc. by changing the structure and material of covers, surrounding areas and doors.
- 4. Rafters: We have round steel pipe rafters and elliptical steel pipe rafters for customers to choose from.