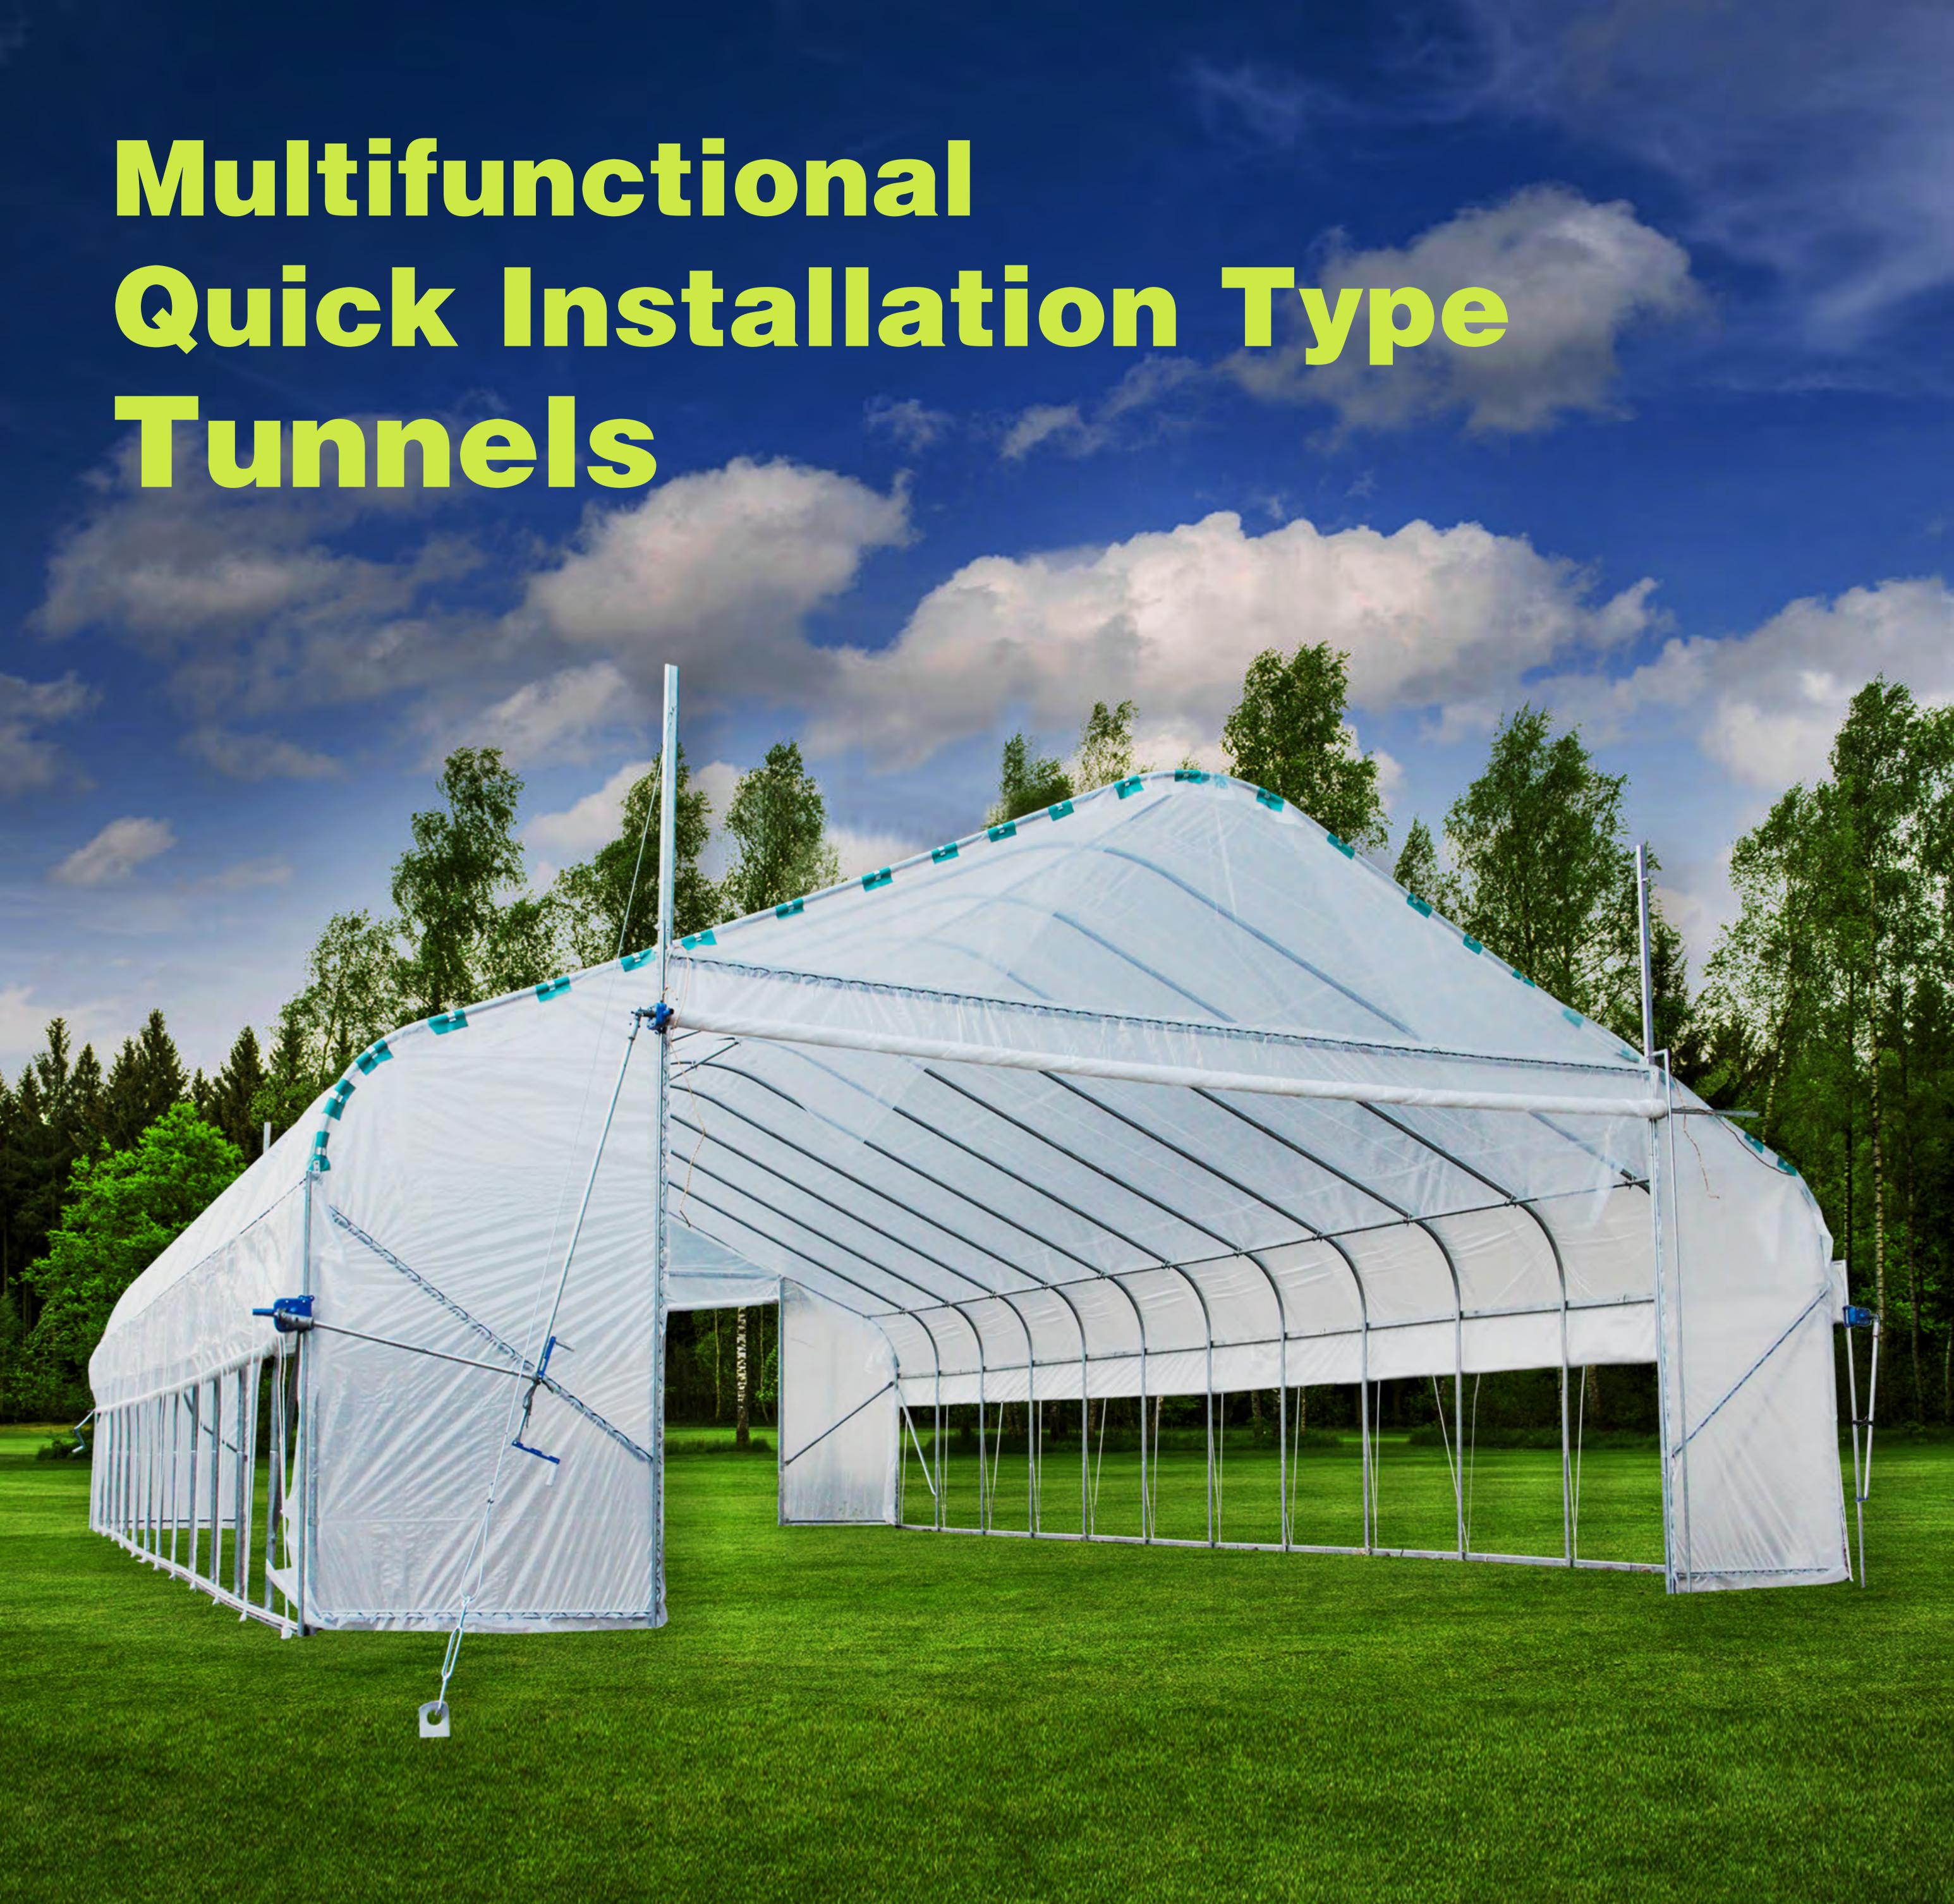

## Features:

- 1. Building block structure: Easy for installation, disassembling, and removing.
- 2. Compact packaging: Easy for transportation, and storage.

(Depending on the different lengths of tunnels, one or two metal cages with dimensions of  $2.2m L \times 1.1m W \times 1.1m H$  sizes are used for packaging, suitable for transportation and storage by sea, truck and railway.)

- **3. Multifunction:** It's can be used for planting vegetables, gardening, Poultry farming breeding, livestock breeding, Warehouses on the site of farms, factories and family yards, warehouses on construction sites, emergency shelters, small sports and leisure places, etc. by changing the structure and material of covers, surrounding areas and doors.
- 4. Rafters: We have round steel pipe rafters and elliptical steel pipe rafters for customers to choose from.