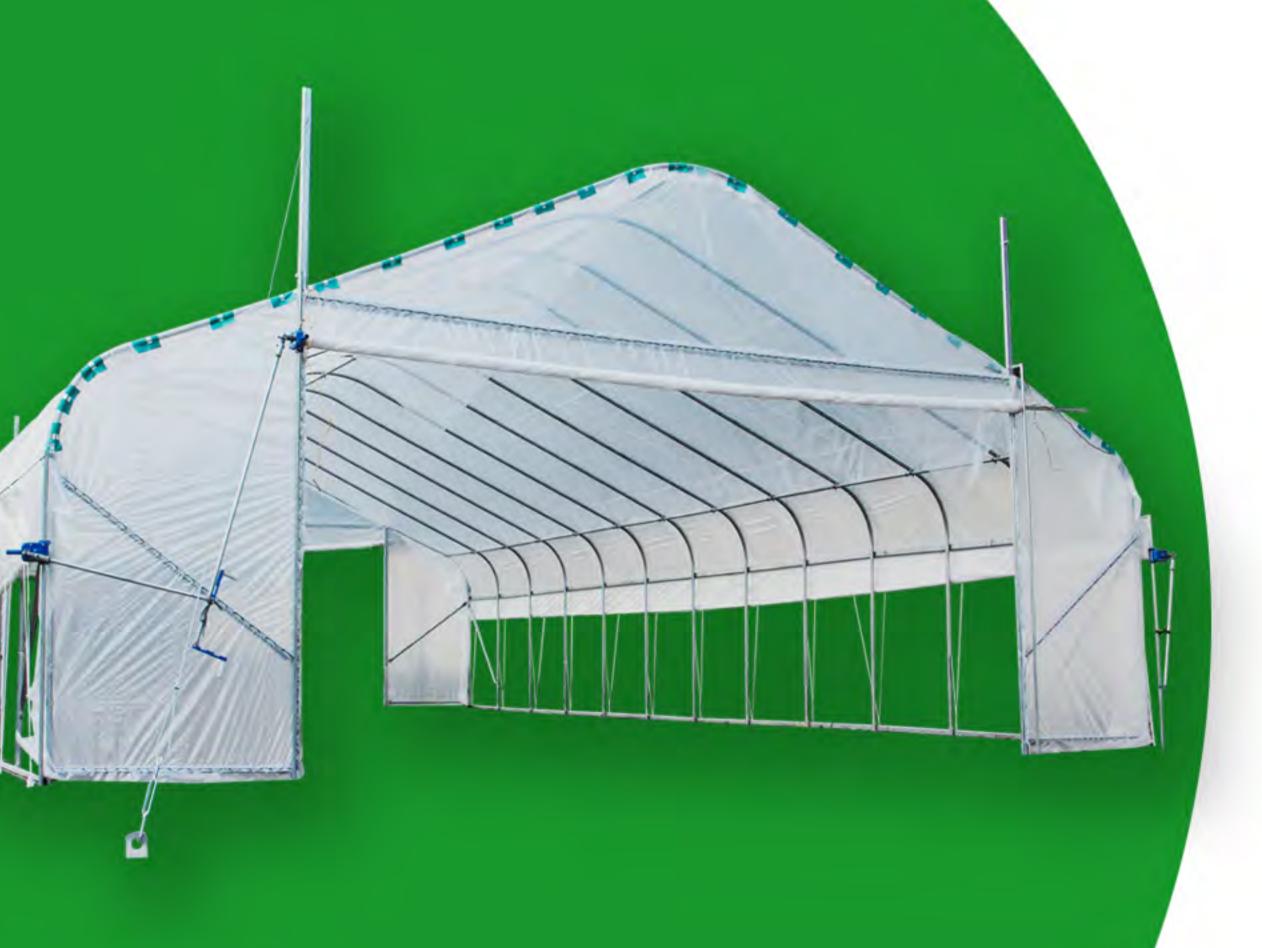

## Features:

- 1. Building block structure: Easy for installation, disassembling, and removing.
- 2. Compact packaging: Easy for transportation, and storage.

(Depending on the different lengths of tunnels, one or two metal cages with dimensions of  $2.2m L \times 1.1m W \times 1.1m H$  sizes are used for packaging, suitable for transportation and storage by sea, truck and railway.)

- **3. Multifunction:** It's can be used for planting vegetables, gardening, Poultry farming breeding, livestock breeding, Warehouses on the site of farms, factories and family yards, warehouses on construction sites, emergency shelters, small sports and leisure places, etc. by changing the structure and material of covers, surrounding areas and doors.
- 4. Rafters: We have round steel pipe rafters and elliptical steel pipe rafters for customers to choose from.

## Characteristics

Galvanized steel frame, corrosion resistance. Building block structure and easy to install.

2 Use accessories connect without welding

Covering materials include PO film, PEP film, HDPE woven plastic film, anti-insect net, shade colth,etc.