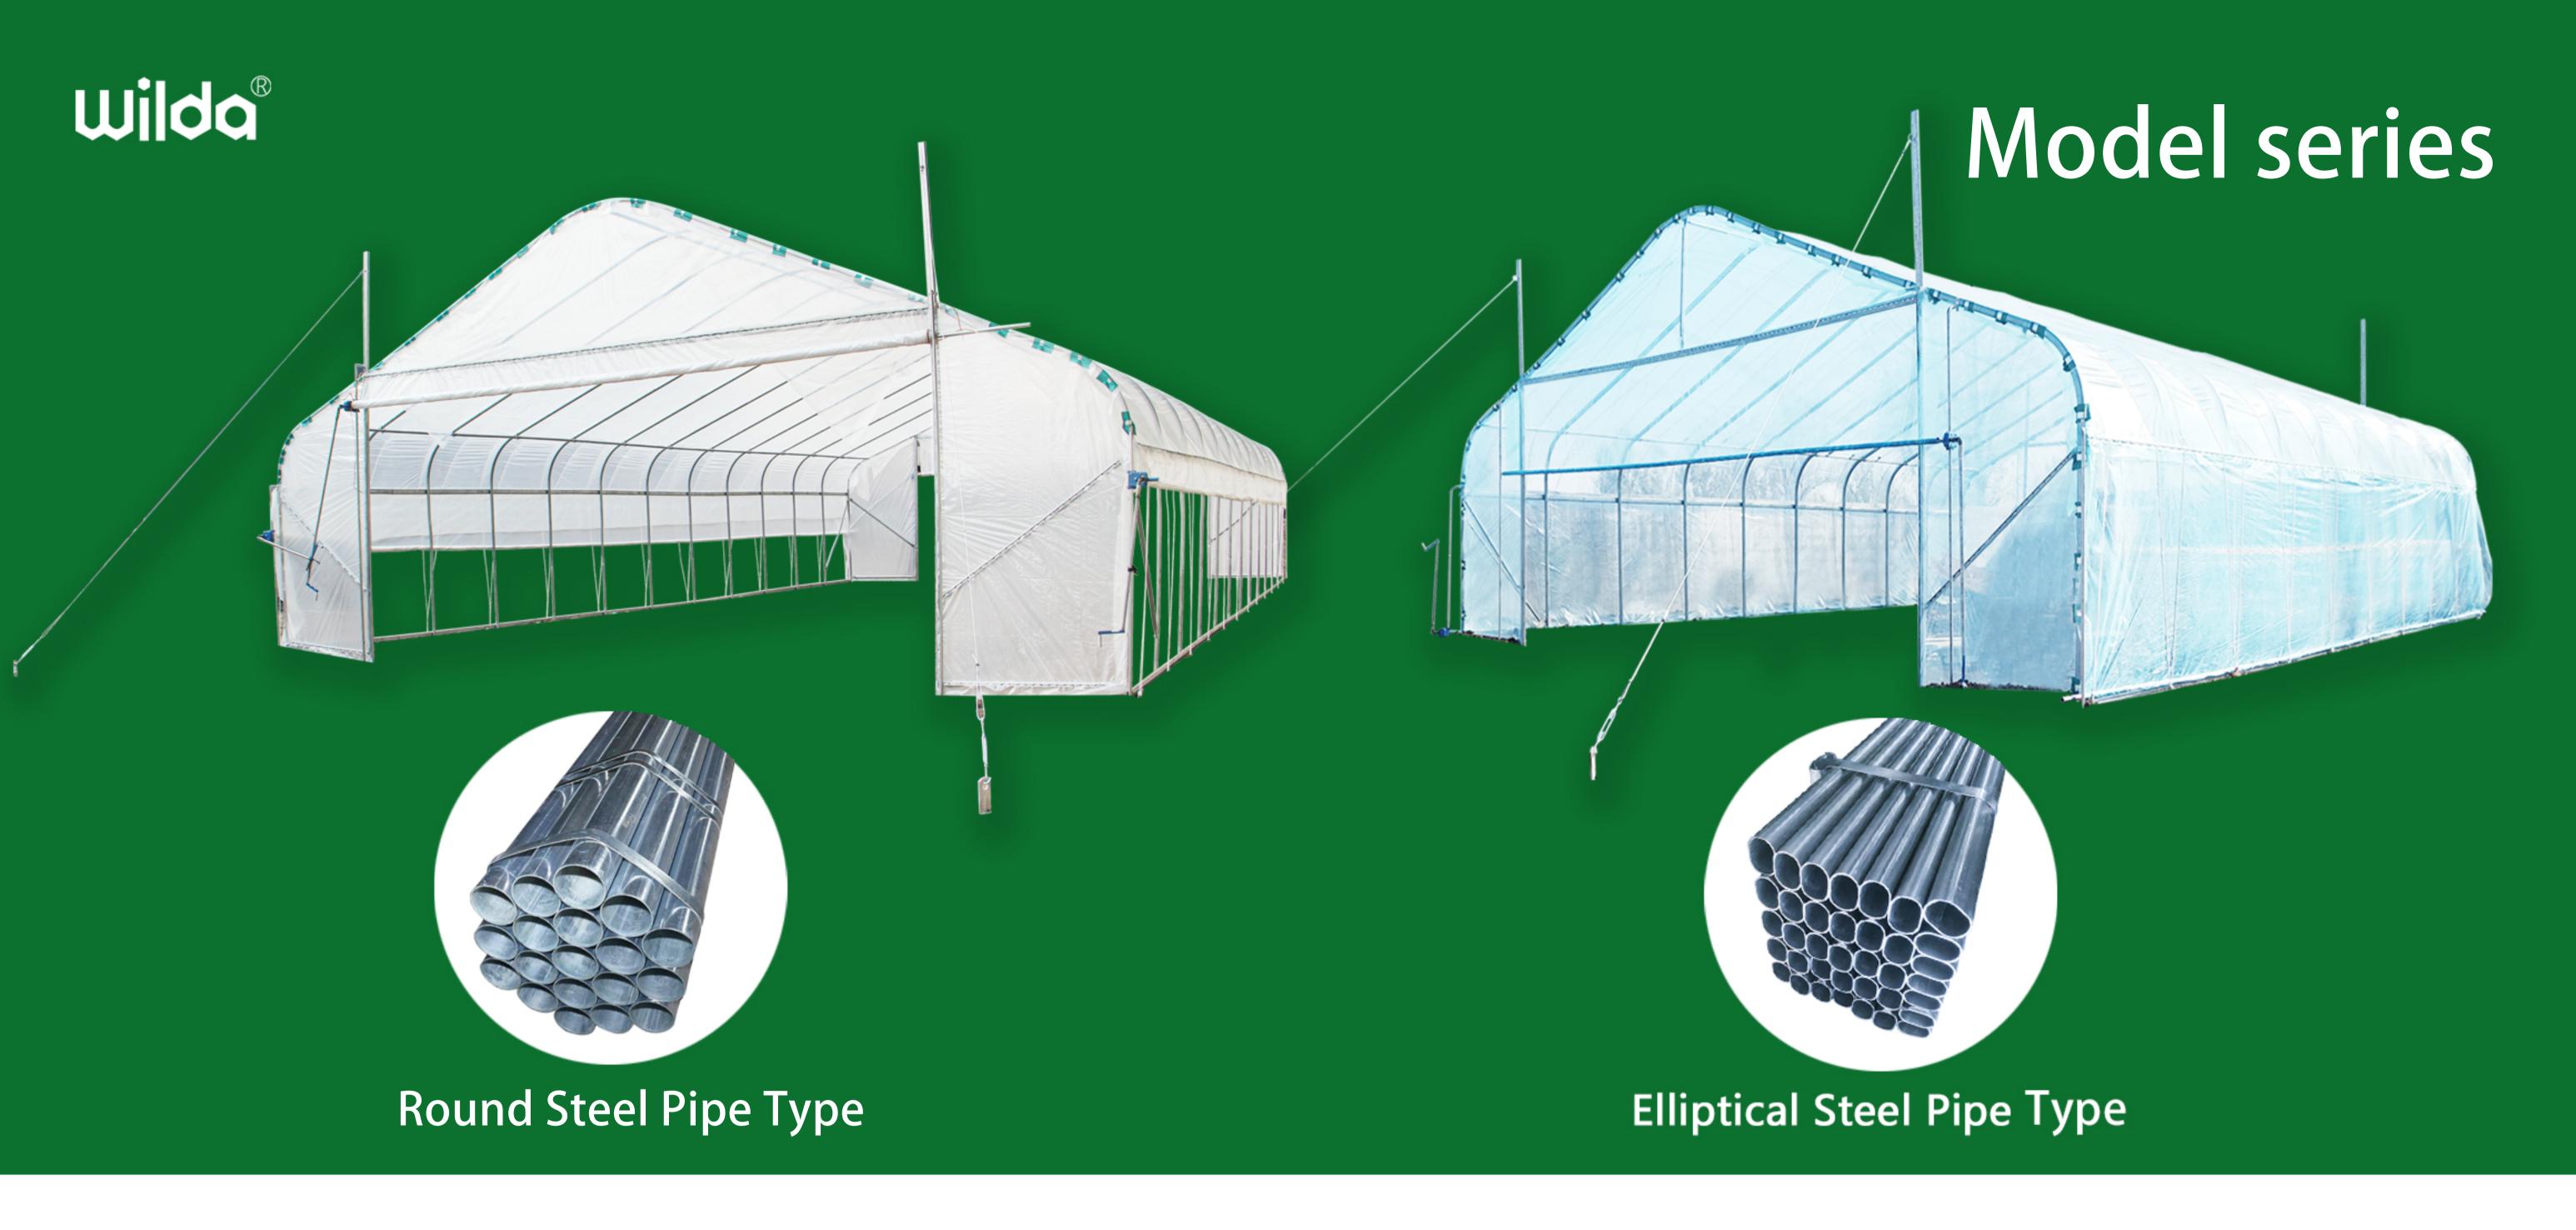

- **3. Multifunction:** It's can be used for planting vegetables, gardening, Poultry farming breeding, livestock breeding, Warehouses on the site of farms, factories and family yards, warehouses on construction sites, emergency shelters, small sports and leisure places, etc. by changing the structure and material of covers, surrounding areas and doors.
- 4. Rafters: We have round steel pipe rafters and elliptical steel pipe rafters for customers to choose from.