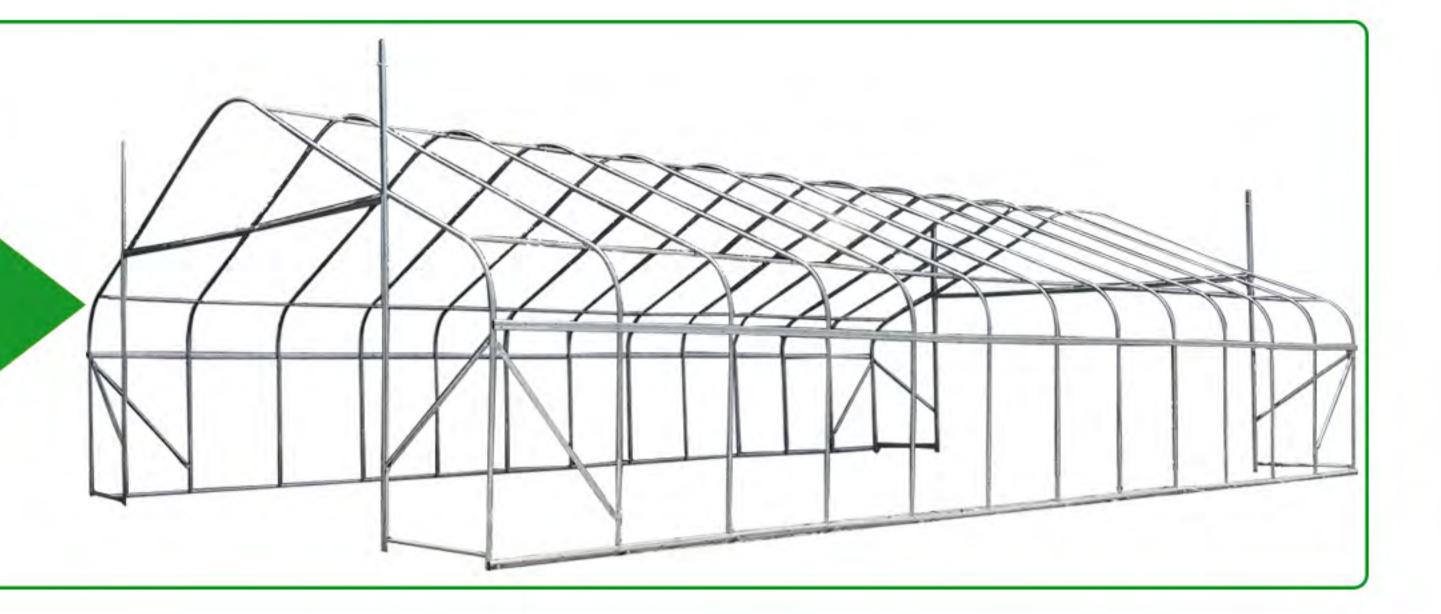

## Features:

- 1. Building block structure: Easy for installation, disassembling, and removing.
- 2. Compact packaging: Easy for transportation, and storage.

(Depending on the different lengths of tunnels, one or two metal cages with dimensions of  $2.2m L \times 1.1m W \times 1.1m H$  sizes are used for packaging, suitable for transportation and storage by sea, truck and railway.)

## Characteristics

Galvanized steel frame, corrosion resistance. Building block structure and easy to install.

2 Use accessories connect without welding

Covering materials include PO film, PEP film, HDPE woven plastic film, anti-insect net, shade colth,etc.