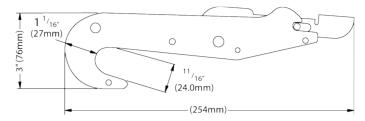

| Part Number:               | SP4147      | MC1 webbing tie down |
|----------------------------|-------------|----------------------|
| Design Load:               | 3000 lb     | 1360 kg              |
| Ultimate Load:             | 4000 lb     | 2270 kg              |
| Weight with 6 mtr Webbing: | 3 lb        | 1.36 kg              |
| Webbing width:             | 1 1/34"     | 44mm                 |
| Nato Stock number (NSN):   | 3940-99-766 | -0786                |