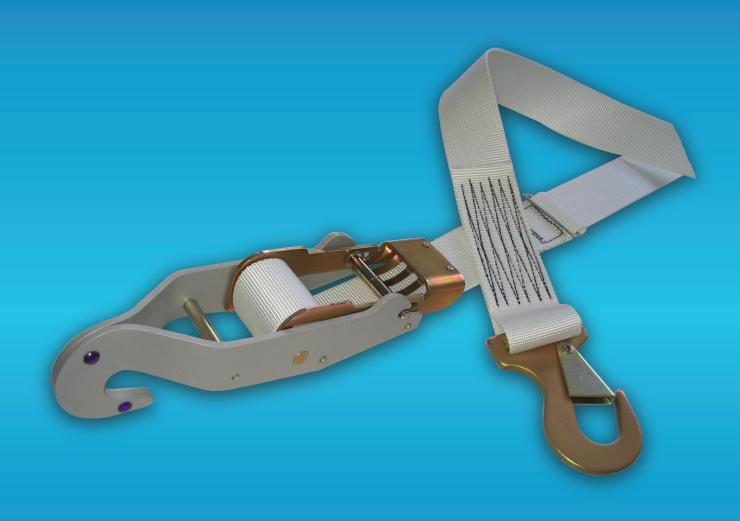

An ISO 9001:2008 Approved Company Registered Office: Registered in England No 606278 MC1 Webbing Tie Down

The Drallim Group
Leading innovators in technology and quality

- A proven, lightweight, user friendly lashing, extensively deployed by the defence industry. The MC1 was
  initially designed to secure embarked helicopters to ships flight decks.
- This nylon webbing tie-down has a fast single action over centre mechanism which gives tension and locking in one easy movement. It is impossible to over tension, and the slack can be taken up without reloading the mechanism. Release is a reverse single action.
- Historically chosen by the MOD for its simplicity and outstanding robust quality, it has outlasted many other tensioning devices.
- Approved by the Ministry of Defence, the system is rigorously tested to the high standards required by the defence and aircraft industry.
- The nylon is treated to resist abrasion and the effects of sunlight. The mechanical components are treated with defence standard coatings to give maximum durability.

## Easy Load - Quick Release

Easy to Load, quick to release; our MC1 also includes a unique clutch mechanism allowing the slack to be taken up without reloading.

## Built to last

We coat all metal surfaces with high technology defence standard treatments giving maximum endurance. The nylon webbing is specially treated to resist abrasion and UV damage.